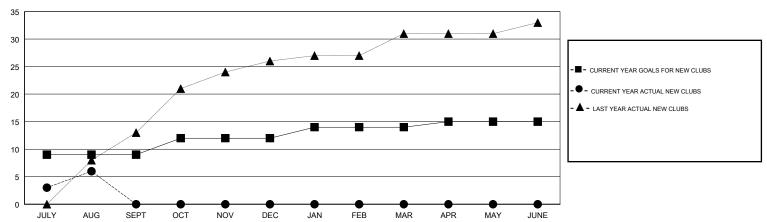

#### GOALS AND ACTUAL NEW CLUBS CUMULATIVE

## LOCATION NEPAL

**GMT CA** 

| Clubs                 |               |           |               | Members               |                           |                         |                                                    |
|-----------------------|---------------|-----------|---------------|-----------------------|---------------------------|-------------------------|----------------------------------------------------|
| RESULTS FOR 2017-2018 |               |           |               | RESULTS FOR 2017-2018 |                           |                         |                                                    |
| QUARTER               | NEW CLUB GOAL | NEW CLUBS | DROPPED CLUBS | QUARTER               | MEMBER GROWTH NET<br>GOAL | MEMBER GROWTH<br>ACTUAL | DROPPED<br>MEMBERS ACTUAL<br>(including transfers) |
| JULY/AUG/SEPT         | 9             | 6         | 0             | JULY/AUG/SEPT         | 345                       | 226                     | 397                                                |
| OCT/NOV/DEC           | 3             | 0         | 0             | OCT/NOV/DEC           | 215                       | 0                       | 0                                                  |
| JAN/FEB/MAR           | 2             | 0         | 0             | JAN/FEB/MAR           | 30                        | 0                       | 0                                                  |
| APR/MAY/JUNE          | 1             | 0         | 0             | APR/MAY/JUNE          | -65                       | 0                       | 0                                                  |