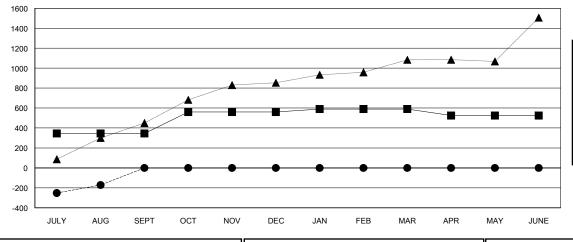

### GOALS AND ACTUAL MEMBERS CUMULATIVE

| -■- | MEMBER GROWTH NET GOAL        |  |
|-----|-------------------------------|--|
| -•- | - MEMBER GROWTH ACTUAL        |  |
| - 🛦 | - LAST YEAR MEMBERSHIP ACTUAL |  |
|     |                               |  |
|     |                               |  |
|     |                               |  |

## LOCATION NEPAL

**GMT CA** 

| Clubs                 |               |           |               | Members               |                           |                         |                                                    |
|-----------------------|---------------|-----------|---------------|-----------------------|---------------------------|-------------------------|----------------------------------------------------|
| RESULTS FOR 2017-2018 |               |           |               | RESULTS FOR 2017-2018 |                           |                         |                                                    |
| QUARTER               | NEW CLUB GOAL | NEW CLUBS | DROPPED CLUBS | QUARTER               | MEMBER GROWTH NET<br>GOAL | MEMBER GROWTH<br>ACTUAL | DROPPED<br>MEMBERS ACTUAL<br>(including transfers) |
| JULY/AUG/SEPT         | 9             | 6         | 0             | JULY/AUG/SEPT         | 345                       | 226                     | 397                                                |
| OCT/NOV/DEC           | 3             | 0         | 0             | OCT/NOV/DEC           | 215                       | 0                       | 0                                                  |
| JAN/FEB/MAR           | 2             | 0         | 0             | JAN/FEB/MAR           | 30                        | 0                       | 0                                                  |
| APR/MAY/JUNE          | 1             | 0         | 0             | APR/MAY/JUNE          | -65                       | 0                       | 0                                                  |